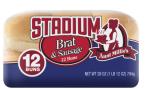

Stadium Brat & Sausage Buns 12ct.

Stadium brat and sausage buns sport enough rich flavor and fresh texture to handle the bold personality of any bratwurst or sausage that steps up to your plate.

UPC: 071314042796

## Specifications

**Count:** 12 / 28 oz.

**Dimensions:** 12.5" L x 6.75" W x 3.5" H

Availability: Monday, Thursday, Saturday

| Zero grams of |  |
|---------------|--|
| trans fats    |  |