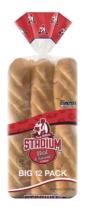

Stadium Brat & Sausage Buns 12ct.

Stadium brat and sausage buns sport enough rich flavor and fresh texture to handle the bold personality of any bratwurst or sausage that steps up to your plate.

UPC: 071314042796

## Specifications

**Count:** 12 / 28 oz.

**Dimensions:** 12.5" L x 6.75" W x 3.5" H

Availability: Monday, Thursday, Saturday

| Zero grams of |  |
|---------------|--|
| trans fats    |  |