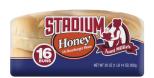

### Stadium Honey Hamburger Buns 16 ct.

Made with real, fresh honey, these buns add a special touch to any burger. They are delicious and generously - sized for bigger, better burgers.

### Count:

16/30 oz.

UPC: 071314040044

Net Weight: 30oz (1lbs 14oz) 850g