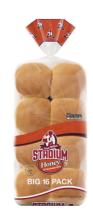

### Stadium Honey Hamburger Buns 16 ct.

Made with real, fresh honey, these buns add a special touch to any burger. They are delicious and generously - sized for bigger, better burgers.

### Count:

16/30 oz.

UPC: 071314040044

Net Weight: 30oz (1lbs 14oz) 850g