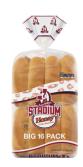

# Stadium Honey Hot Dog Buns 16 ct.

Your customers are in for a real treat. These buns are flavored with the finest honey, which adds a special sweetness to your hot dogs. Kids and adults will enjoy them.

### UPC: 071314040051

Net Weight: 28oz (1lbs 12oz) 794g