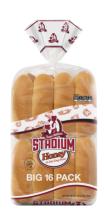

UPC: 071314040051

Net Weight: 28oz (1lbs 12oz) 794g

### Count:

16 / 28 oz.

## Stadium Honey Hot Dog Buns 16 ct.

Your customers are in for a real treat. These buns are flavored with the finest honey, which adds a special sweetness to your hot dogs. Kids and adults will enjoy them.