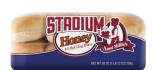

UPC: 071314040051

Net Weight: 28oz (1lbs 12oz) 794g

### Count:

16 / 28 oz.

## Stadium Honey Hot Dog Buns 16 ct.

Your customers are in for a real treat. These buns are flavored with the finest honey, which adds a special sweetness to your hot dogs. Kids and adults will enjoy them.