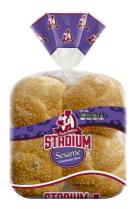

Stadium Sesame Hamburger Buns

Heeey burger-burger! These roomy, big-game buns are sprinkled with savory, crunchy sesame seeds for flavor and texture to make any burger a home run.

Zero grams of trans fats

## Specifications

**Count:** 8 / 15 oz.

**Dimensions:** 7.5" L x 7.5" W x 3.5" H

**Availability:** Monday, Thursday, Saturday ENRICHED FLOUR [UNBLEACHED WHEAT FLOUR, MALTED BARLEY FLOUR, REDUCED IRON, THIAMINE MONONITRATE (VITAMIN BI), RIBOFLAVIN (VITAMIN B2), NIACIN (VITAMIN B3), FOLIC ACID], WATER, YEAST, SUGAR, CONTAINS 2% OR LESS OF SOYBEAN OIL, SALT, WHEAT GLUTEN, CALCIUM PROPIONATE (A PRESERVATIVE), VINEGAR, MONOGLYCERIDES, CALCIUM PHOSPHATE, ASCORBIC ACID, SODIUM STEAROYL LACTYLATE, CALCIUM SULFATE, WHEAT STARCH; TOPPED WITH SESAME SEEDS.