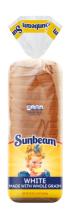

## Sunbeam White Bread with Whole Grain

White bread, please—hold the guilt. Select whole grain flour delivers classically sweet and fluffy white bread with the extra benefits of whole grain bread.