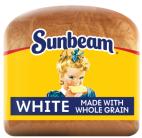

## Sunbeam White Bread with Whole Grain

White bread, please—hold the guilt. Select whole grain flour delivers classically sweet and fluffy white bread with the extra benefits of whole grain bread.