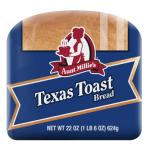

UPC: 071314002356

Net Weight: 22oz (1lbs 6oz) 624g

#### Count:

15 (14+1) / 22 oz.

**Dimensions:** 

13" L x 4.5" W x 4" H

**Availability:** 

Monday, Thursday, Saturday