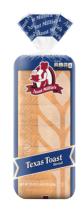

### **Texas Toast Bread**

Thick-sliced and perfectly square, this rootin', tootin' white bread can be French toast for breakfast and delicious garlic toast for dinner. Giddy-up!