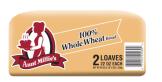

Twin Pack 100% Whole Wheat Bread

Twice as much of Aunt Millie's original recipe, baked in a wide pan for generously hearty slices of amazingly soft whole wheat bread. It's just two good.

No hig fructose o syrup