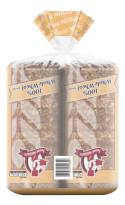

Twin Pack 100% Whole Wheat Bread

Twice as much of Aunt Millie's original recipe, baked in a wide pan for generously hearty slices of amazingly soft whole wheat bread. It's just two good.

No hig fructose o syrup