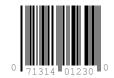

|  |  |  |
| Dietary Fiber 2g          | 7%             |  |  |  |
| Soluble Fiber 1g          |                |  |  |  |
| Insoluble Fiber 1g        |                |  |  |  |
| Total Sugar 2g            |                |  |  |  |
| Includes 2g Added Sug     | gars           |  |  |  |
| Protein 3g                |                |  |  |  |
| Vitamin D 0mcg            | 0%             |  |  |  |
| Calcium 40mg              | 4%             |  |  |  |
| Iron 0.7mg                | 4%             |  |  |  |
| Potassium 70mg            | 2%             |  |  |  |
| Thiamine 0.1mg            | 8%             |  |  |  |
| Riboflavin 0.05mg         | 49             |  |  |  |
| Niacin 1mg                | 6%             |  |  |  |
| Folate (Folic Acid)       | 20             |  |  |  |