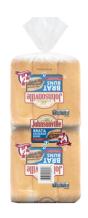

## **Twin Pack Brat Buns**

Twice as many Johnsonville brat buns means that from pregame to overtime, there's enough fresh-baked flavor for your entire team. Way to bring your A-game.

UPC: 071314069618

Net Weight: 28oz (1lbs 12oz) 794g

### Count:

12 / 28 oz.