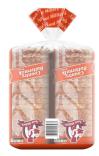

## Twin Pack Country Buttermilk Bread

Two loaves, made with fresh country buttermilk and baked in a wider pan for a smooth, soft texture and savory flavor that feels like Grandma hugged you-twice.

UPC: 071314003933

Net Weight: 44oz (2lbs 12oz) 1247g