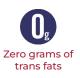

## Nutrition Facts

| 44 Servings per container |                  |
|---------------------------|------------------|
| Serving size              | 1 slice (26g     |
| Amount per serving        |                  |
| Calories                  | 70               |
| 9                         | % of Daily Value |
| Total Fat 1g              | 1%               |
| Saturated Fat 0g          | 0%               |
| Trans Fat 0g              |                  |
| Polyunsaturated Fat 0g    |                  |
| Monounsaturated Fat 0g    |                  |
| Cholesterol 0mg           | 0%               |
| Sodium 125mg              | 5%               |
| Total Carbohydrate 14g    | 5%               |
| Dietary Fiber 1g          | 4%               |
| Soluble Fiber 0g          |                  |
| Insoluble Fiber 0g        |                  |
| Total Sugar 2g            |                  |
| Includes 1g Added Su      | gars             |
| Protein 2g                |                  |
| Vitamin D 0mcg            | 0%               |
| Calcium 40mg              | 4%               |
| Iron 1mg                  | 6%               |
| Potassium 30mg            | 0%               |
| Thiamine 0.1mg            | 8%               |
| Riboflavin 0.1mg          | 8%               |
| Niacin 1mg                | 6%               |
|                           | 4.00             |