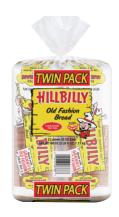

# Twin Pack Hillbilly Bread

What's better than a loaf of fluffy-sweet white bread with multigrain goodness? TWO loaves of fluffy-sweet white bread bread with multigrain nutrition.

### Count:

44 / 40 oz.

UPC: 070733067687

Net Weight: 40oz (2lbs 8oz) 1134g