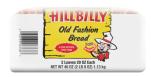

# Twin Pack Hillbilly Bread

What's better than a loaf of fluffy-sweet white bread with multigrain goodness? TWO loaves of fluffy-sweet white bread bread with multigrain nutrition.

### Count:

44 / 40 oz.

UPC: 070733067687

Net Weight: 40oz (2lbs 8oz) 1134g