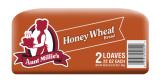

## Twin Pack Honey Wheat Bread

TWO loaves of kid-friendly wheat flavor and honey sweetness, ready to go in backpacks, picnic baskets and the occasional suitcase (we don't need to know).

Pareve

Zero grams of

trans fats

No high fructose corn syrup

## Specifications

**Count:** 44 / 44 oz.

**Dimensions:** 11.5" L x 9" W x 4.25" H

Availability: Monday, Tuesday, Thursday, Friday, Saturday ENRICHED FLOUR [UNBLEACHED WHEAT FLOUR, MALTED BARLEY FLOUR, REDUCED IRON, THIAMINE MONONITRATE (VITAMIN B1), RIBOFLAVIN (VITAMIN B2), NIACIN (VITAMIN B3), FOLIC ACID], WATER, WHOLE GRAIN WHEAT FLOUR, YEAST, HONEY, SUGAR, WHEAT GLUTEN, CONTAINS 2% OR LESS OF SOYBEAN OIL, SALT, WHEAT BRAN, CALCIUM PHOSPHATE, ASCORBIC ACID, VINEGAR, CALCIUM PROPIONATE (A PRESERVATIVE), MONOGLYCERIDES, SODIUM STEAROYL LACTYLATE, CALCIUM SULFATE, WHEAT STARCH, SESAME.