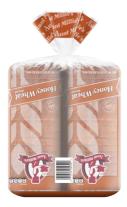

## Twin Pack Honey Wheat Bread

TWO loaves of kid-friendly wheat flavor and honey sweetness, ready to go in backpacks, picnic baskets and the occasional suitcase (we don't need to know).

Pareve

Zero grams of

trans fats

No high fructose corn syrup

## Ingredients

UPC: 071314049542

Net Weight: 44oz (2lbs 12oz) 1247g

## Specifications

**Count:** 44 / 44 oz.

**Dimensions:** 11.5" L x 9" W x 4.25" H

Availability: Monday, Tuesday, Thursday, Friday, Saturday ENRICHED FLOUR [UNBLEACHED WHEAT FLOUR, MALTED BARLEY FLOUR, REDUCED IRON, THIAMINE MONONITRATE (VITAMIN B1), RIBOFLAVIN (VITAMIN B2), NIACIN (VITAMIN B3), FOLIC ACID], WATER, WHOLE GRAIN WHEAT FLOUR, YEAST, HONEY, SUGAR, WHEAT GLUTEN, CONTAINS 2% OR LESS OF SOYBEAN OIL, SALT, WHEAT BRAN, CALCIUM PHOSPHATE, ASCORBIC ACID, VINEGAR, CALCIUM PROPIONATE (A PRESERVATIVE), MONOGLYCERIDES, SODIUM STEAROYL LACTYLATE, CALCIUM SULFATE, WHEAT STARCH, SESAME.