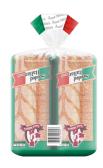

## Twin Pack Seeded Italian Bread

UPC: 071314003957

Net Weight: 44oz (2lbs 12oz) 1247g

## Availability:

Monday, Tuesday, Thursday, Friday, Saturday

Two Italian-style, split-top loaves, sprinkled with sesame seeds and loaded with enough authentic flavor and spongy softness to make any meal "Magnifico!"