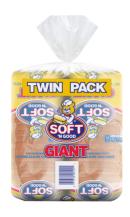

## Twin Pack Soft 'N Good Giant White Bread

How many slices of this sweet, soft and fluffy favorite can one family eat? Grab these two giant loaves of kidfriendly white bread and go for the record.