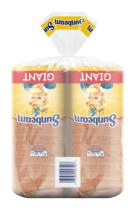

### Twin Pack Sunbeam Giant White Bread

Select flours turn this soft white bread into a melt-inyour-mouth treat. The twin pack turns it into two ginormous loaves of melt-in-your-mouth treats.