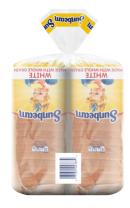

### Twin Pack Sunbeam Whole Grain White Bread

How did we make two loaves of a heartier bread with the melt-in-your-mouth flavor and softness of your favorite white bread? Three words: Whole, Grain, Flour,

UPC: 071301047872

Net Weight: 44oz (2lbs 12oz) 1247g

#### Count:

20 +2heels / 44 oz.

#### **Dimensions:**

11.5" L x 9" W x 4.25" H