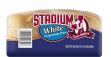

# Stadium White Hamburger Buns 16 ct.

UPC: 071314008556

Net Weight: 30oz (1lbs 14oz) 850g

## Availability:

Monday, Tuesday, Thursday, Friday, Saturday

What goes better with a burger than a classic white bun? 16 classic white buns! Load up on your favorite toppings and call the crew—there's plenty.