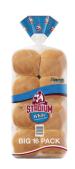

# Stadium White Hamburger Buns 16 ct.

UPC: 071314008556

Net Weight: 30oz (1lbs 14oz) 850g

## Availability:

Monday, Tuesday, Thursday, Friday, Saturday

What goes better with a burger than a classic white bun? 16 classic white buns! Load up on your favorite toppings and call the crew—there's plenty.