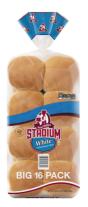

## Stadium White Hamburger Buns 16 ct.

What goes better with a burger than a classic white bun? 16 classic white buns! Load up on your favorite toppings and call the crew—there's plenty.

## **Specifications**

**Count:** 16 / 30 oz.

**Dimensions:** 14" L x 7" W x 3.5" H

Availability: Monday, Tuesday, Thursday, Friday, Saturday