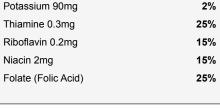

## Nutrition Facts

| 8 Servings per container |                   |
|--------------------------|-------------------|
| Serving size             | 1 bun (53g)       |
| Amount per serving       |                   |
| Calories                 | 140               |
| 9                        | % of Daily Value* |
| Total Fat 1.5g           | 2%                |
| Saturated Fat 0g         | 0%                |
| Trans Fat 0g             |                   |
| Polyunsaturated Fat 0.5g |                   |
| Monounsaturated Fat 0g   |                   |
| Cholesterol 0mg          | %                 |
| Sodium 240mg             | 10%               |
| Total Carbohydrate 25g   | 9%                |
| Dietary Fiber 1g         | 4%                |
| Soluble Fiber 0g         |                   |
| Insoluble Fiber 1g       |                   |
| Total Sugar 3g           |                   |
| Includes 3g Added Su     | gars              |
| Protein 4g               |                   |
| Vitamin D 0mcg           | 0%                |
| Calcium 50mg             | 4%                |
| Iron 2mg                 | 10%               |