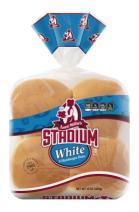

Stadium White Hamburger Buns

Nothing beats a burger on a classic white bun, freshly baked with healthy ingredients and loaded with your favorite toppings. It's burger time somewhere.

Pareve

Zero grams of trans fats

## Specifications

**Count:** 8 / 15 oz.

**Dimensions:** 7" L x 7" W x 3.5" H

Availability: Monday, Tuesday, Thursday, Friday, Saturday ENRICHED FLOUR [UNBLEACHED WHEAT FLOUR, MALTED BARLEY FLOUR, REDUCED IRON, THIAMINE MONONITRATE (VITAMIN BI), RIBOFLAVIN (VITAMIN B2), NIACIN (VITAMIN B3), FOLIC ACID], WATER, YEAST, SUGAR, SOYBEAN OIL, SALT, WHEAT GLUTEN, VINEGAR, CALCIUM PROPIONATE (A PRESERVATIVE), MONOGLYCERIDES, WHEAT STARCH, POTASSIUM CHLORIDE, YELLOW CORN FLOUR, ANNATTO EXTRACT AND TURMERIC ADDED FOR COLOR, SODIUM STEAROYL LACTYLATE, CALCIUM SULFATE, CALCIUM PHOSPHATE, ASCORBIC ACID, SESAME.