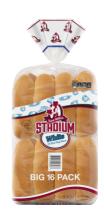

# Stadium White Hot Dog Buns 16 ct.

Soft and sweet, these classic buns are the perfect dog catcher—and with 16 buns in a pack, you can be sure that no hotdog is going to go astray.