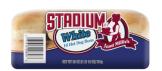

UPC: 071314008563

Net Weight: 28oz (1lbs 12oz) 794g

### Count:

16 / 28 oz.

#### **Dimensions:**

12" L x 7" W x 3.25" H