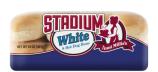

# Stadium White Hot Dog Buns

From backyard parties to pregame tailgating, a grilled hotdog on a classic white bun, freshly baked with simple ingredients, is a dog-gone crowd-pleaser.