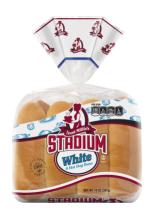

# Stadium White Hot Dog Buns

From backyard parties to pregame tailgating, a grilled hotdog on a classic white bun, freshly baked with simple ingredients, is a dog-gone crowd-pleaser.

UPC: 071314042772

Net Weight: 12.5oz (Olbs 12.5oz) 354g

### Count:

8 / 12.5 oz.