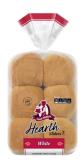

### White Slider Buns

All the fluffy softness of a classic Hearth White Bun—in a convenient, "They're small, I can eat two" size! These slider buns are a great pint-sized indulgence.

UPC: 071314040259

Net Weight: 15oz (Olbs 15oz) 425g

### Specifications

**Count:** 12 / 15 oz.

Dimensions: 8.25" L x 5.5" W x 3.5" H

**Availability:** Thursday, Saturday