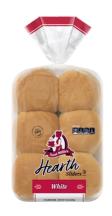

### White Slider Buns

All the fluffy softness of a classic Hearth White Bun—in a convenient, "They're small, I can eat two" size! These slider buns are a great pint-sized indulgence.