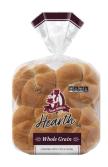

## Whole Grain Hamburger Buns

UPC: 071314002578

Net Weight: 17oz (1lbs 1oz) 482g

## Availability:

Monday, Thursday, Saturday

A hearth-style bun with a soft, fluffy texture and hearty whole grain flavor that plays perfectly with the boldest burger toppings? Right here, Burger Boss.

syrup