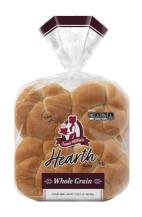

## Whole Grain Hamburger Buns

A hearth-style bun with a soft, fluffy texture and hearty whole grain flavor that plays perfectly with the boldest burger toppings? Right here, Burger Boss.