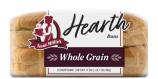

## Whole Grain Hamburger Buns

A hearth-style bun with a soft, fluffy texture and hearty whole grain flavor that plays perfectly with the boldest burger toppings? Right here, Burger Boss.