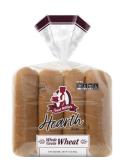

# Whole Grain Wheat Hot Dog Buns

UPC: 071314002615

Net Weight: 14oz (Olbs 14oz) 397g

### **Availability:**

Monday, Thursday, Saturday

Whole grain flour gives these hot dog buns a classically soft texture, along with a hearty whole wheat flavor that makes hot dog fans rollover and beg for more.