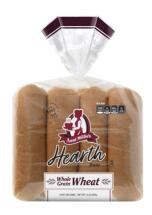

## Whole Grain Wheat Hot Dog Buns

Whole grain flour gives these hot dog buns a classically soft texture, along with a hearty whole wheat flavor that makes hot dog fans rollover and beg for more.

### Count:

8 / 14 oz.

UPC: 071314002615

Net Weight: 14oz (Olbs 14oz) 397g