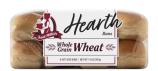

## Whole Grain Wheat Hot Dog Buns

Whole grain flour gives these hot dog buns a classically soft texture, along with a hearty whole wheat flavor that makes hot dog fans rollover and beg for more.

### Count:

8 / 14 oz.